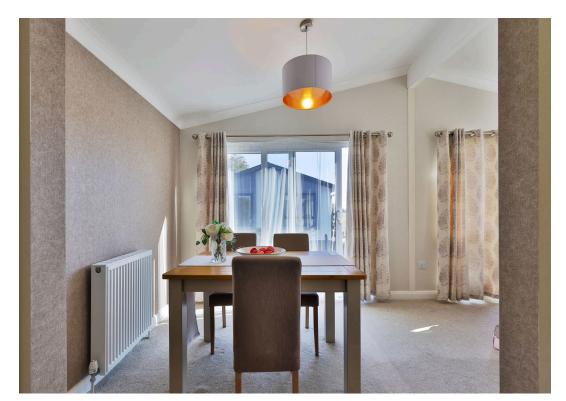

This immaculately presented lodge offers a real feel of space and briefly comprises; entrance hallway, large bright and airy "L" shape lounge diner with open access to the kitchen. The fully fitted kitchen comprises a range of wall and base units with modern work surfaces. There is a built in oven with gas hob and extractor above. Integrated dishwasher, fridge freezer and washing machine.