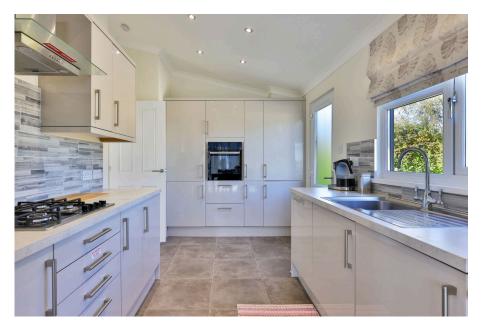

This immaculately presented lodge offers a real feel of space and briefly comprises; entrance hallway, large bright and airy "L" shape lounge diner with open access to the kitchen. The fully fitted kitchen comprises a range of wall and base units with modern work surfaces. There is a built in oven with gas hob and extractor above. Integrated dishwasher, fridge freezer and washing machine.