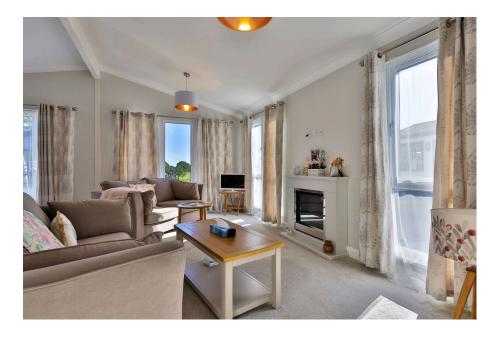

This immaculately presented lodge offers a real feel of space and briefly comprises; entrance hallway, large bright and airy "L" shape lounge diner with open access to the kitchen. The fully fitted kitchen comprises a range of wall and base units with modern work surfaces. There is a built in oven with gas hob and extractor above. Integrated dishwasher, fridge freezer and washing machine.

Two Double Bedrooms

· Master Bedroom En-Suite **Shower Room** 

· Immaculatey Presented

Bright & Airy Lounge / Diner
Modern Fully Fitted Kitchen

• 5 Miles From York City Centre

· Off Street Parking For Two **Vehicles** 