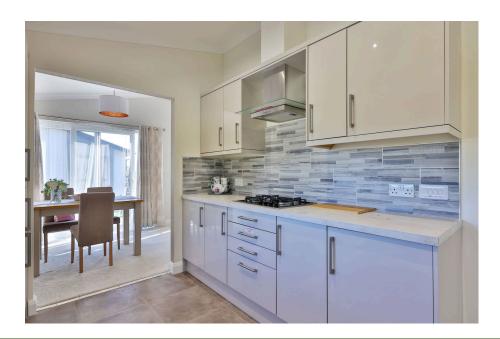

This immaculately presented lodge offers a real feel of space and briefly comprises; entrance hallway, large bright and airy "L" shape lounge diner with open access to the kitchen. The fully fitted kitchen comprises a range of wall and base units with modern work surfaces. There is a built in oven with gas hob and extractor above. Integrated dishwasher, fridge freezer and washing machine.