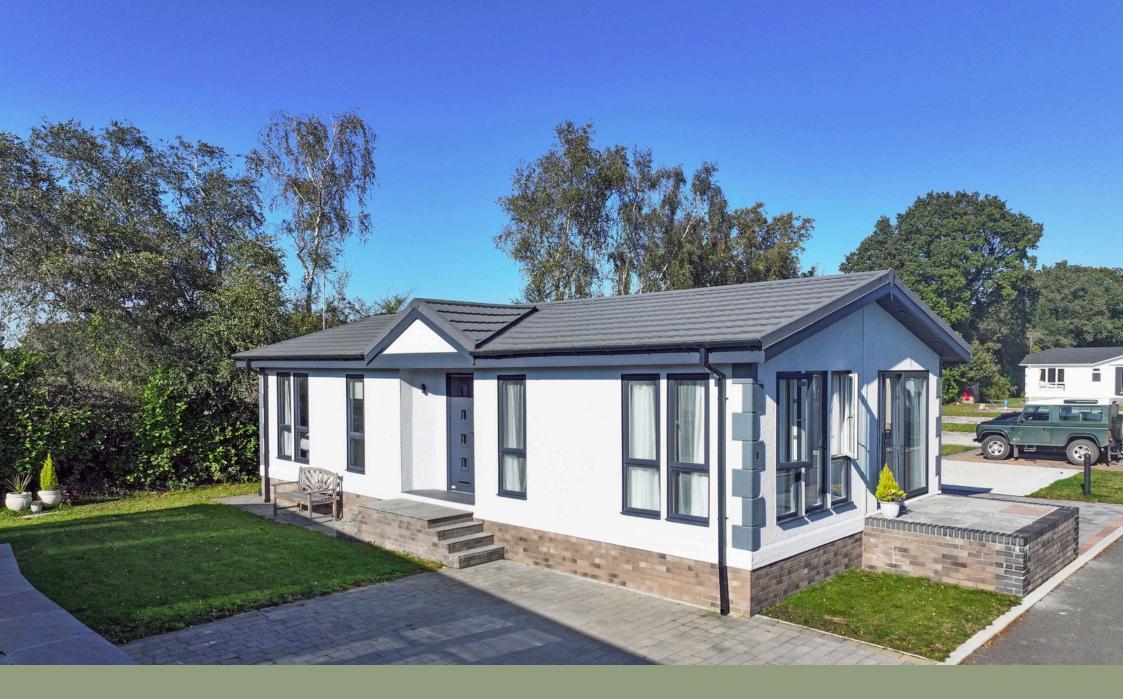

## **Elvington Residential Park,**

Guide Price £170,000

RL0918 - This stunning, well equipped lodge is located on this recently developed three acres site. The over 45's park offers residence the ability to enjoy the benefits of living in the countryside, but with the convenience of being within walking distance to Elvington village and 5 miles to York city centre.

This immaculately presented lodge offers a real feel of space and briefly comprises; entrance hallway, large bright and airy "L" shape lounge diner with open access to the kitchen. The fully fitted kitchen comprises a range of wall and base units with modern work surfaces. There is a built in oven with gas hob and extractor above. Integrated dishwasher, fridge freezer and washing machine.

There are two DOUBLE bedrooms with the master having an en-suite shower room.

Externally to the side, there is a block paved driveway which provides off street parking for two vehicles with lawned area beyond.