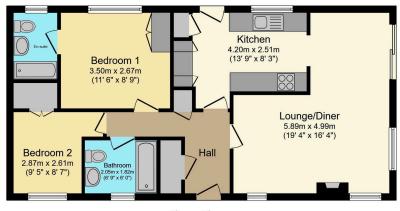

Council Tax band A

Floor Plan Floor area 69.3 m<sup>2</sup> (746 sq.ft.)

TOTAL: 69.3 m<sup>2</sup> (746 sq.ft.)

• Quote RL0918 to enquire or • Detached Lodge book a viewing on this propertyOver 45's Residential Park